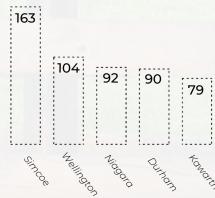

Not only that, there is a serious issue with realtors not correctly categorizing horse farms & equestrian facilities which can have an impact on the data. We do our best to go through all property types to collect information on equestrian properties & hobby farms (with a barn) to give you as accurate a picture as possible of the equestrian real estate market. Having said that it is best to look at these statistics with a potential of having small margins of error.

Average Days of Market



List to Sales Price Ratio



% Increase in Sold Listing Compared to 2019



Average Appreciation Rate From 2019 to 2020



6 Year Appreciation Rate From 2015 to 2020



Highest Sale in 2020 Non Agric. Farm or Development Land



Largest Price Increases From 2019 to 2020



Most Sales Hobby & Facility



Shortest Days on Market Average DOM - Hobby & Facility



## FACTORS THAT INFLUENCED PRICE INCREASES IN HORSE PROPERTIES

### TYPICAL FACTORS & COVID IMPACTS

### TYPICAL FACTORS



### LOW INTEREST RATES

With low interest rates the cost to borrow money to buy a horse property becomes more attractive to more people. It is common in times for low interest rates for people to be more willing to take risks on bigger purchases. These low rates are one of the reasons we are seeing increased buyer activity and competition across the residential & equestrian real estate market.



### LOW INVENTORY

It was no secret that the 2020 market was heavily slanted towards sellers. By the nature of these properties being unique, there aren't too many that come on the market. And the good ones go for a