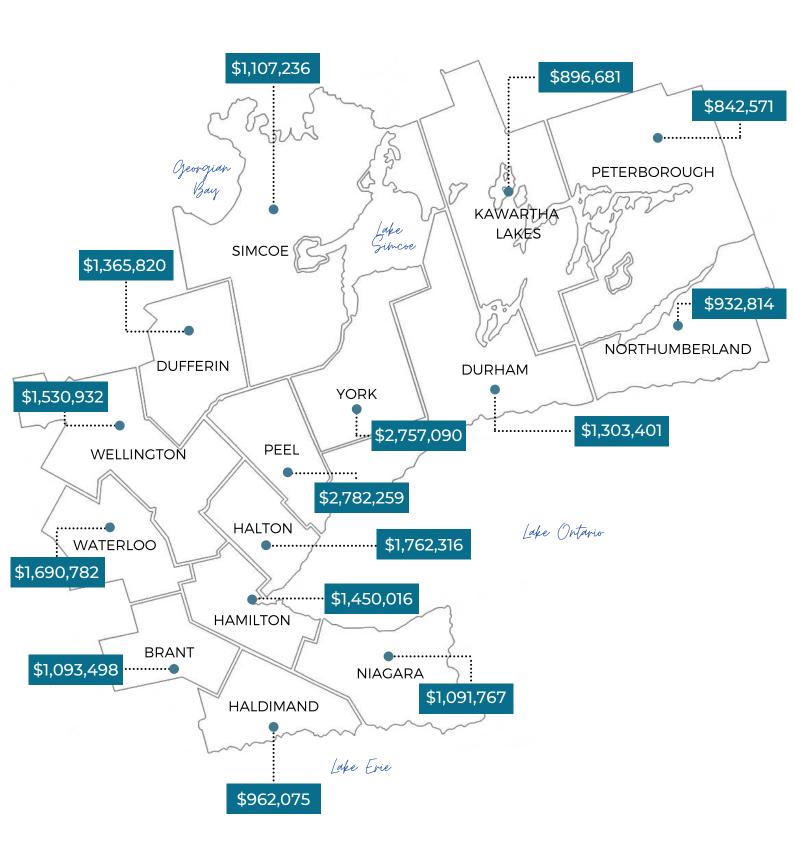

For horse farms specifically in the greater golden horseshoe, average sales prices were up about 25% from last year, as were the number of sold listing.

Typically, equestrian properties are somewhat specialised in their characteristics - they take a lot of capital to build (i.e. paddocks, barns, arenas) and maintain. As such, they are often priced at a premium compared to properties without these types of improvements. It is impressive then, that the average list to sales price ratio came in at about 97% for 2020.

Here are the average equestrian property and hobby sales prices for 2020.