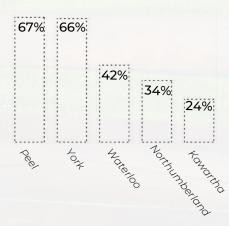

operties sell in a given year. Not only that, there is a serious issue with realtors not correctly categorizing horse farms & equestrian facilities which can have an impact on the data. We do our best to go through all property types to collect information on equestrian properties & hobby farms (with a barn) to give you as accurate a picture as possible of the equestrian real estate market. Having said that it is best to look at these statistics with a potential of having small margins of error.

Average Days of Market



List to Sales Price Ratio



% Increase in Sold Listing Compared to 2019



Average Appreciation Rate From 2019 to 2020



6 Year Appreciation Rate From 2015 to 2020



Highest Sale in 2020 Non Agric. Farm or Development Land



Largest Price Increases From 2019 to 2020



Most Sales Hobby & Facility



Shortest Days on Market Average DOM - Hobby & Facility



## FACTORS THAT INFLUENCED PRICE INCREASES IN HORSE PROPERTIES

### TYPICAL FACTORS & COVID IMPACTS

### TYPICAL FACTORS



### LOW INTEREST RATES

With low interest rates the cost to borrow money to buy a horse property becomes more attractive to more people. It is common in times for low interest rates for people to be more willing to take risks on bigger purchases. These low rates are one of the reasons we are seeing increased buyer activity and competition across the residential & equestrian real estate market.



### LOW INVENTORY

It was no secret that the 2020 market was heavily slanted towards sellers. By the nature of these properties being unique, there aren't too many that come on the mark