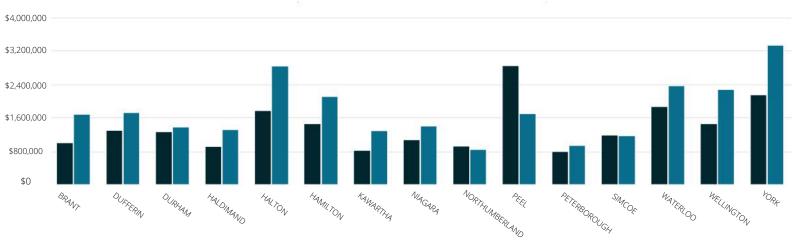

s are few and far between - resulting in higher prices.



### **COTTAGE COUNTRY**

One of the most noteworthy changes in 2020 was the increase in buyer interest in homes and horse properties around cottage country areas Kawartha Peterborough like Lakes, Northumberland. As with regular rural homes and cottages, we saw price increases as well as shortened days to sell compared to the previous year. Most sales were for hobby farms but there were a good number of facilities to sell in these greas as well.

### EQUESTRIAN PROPERTIES HOBBY FARMS

## HOBBY/HORSE FARMS

Properties that have a barn and possibly paddocks, some may have a small outdoor arena.

### **EQUESTRIAN FACILITIES**

Properties that have everything a hobby farm does as well as an indoor arena and often other infrastructure.



It is important to remember that on average, there are going to be fewer equestrian facilities on the market compared to hobby/horse farms and as such, fewer sales. It is not uncommon for there to be as little as I sale in a single region in any given year for an equestrian facility. This means that the average sales price of equestrian facilities should be taken with a grain of salt and not as what you might expect to pay for a turn-key equestrian facility. In fact, the average price across these types of properties (horse farms & facilities) can change drastically depending on how many of these sales actually happen in any given year. As of finishing up this report in Feb 2021, the median list price for an equestrian facility in the Greater Golden Horseshoe is close to \$3.2 Million.